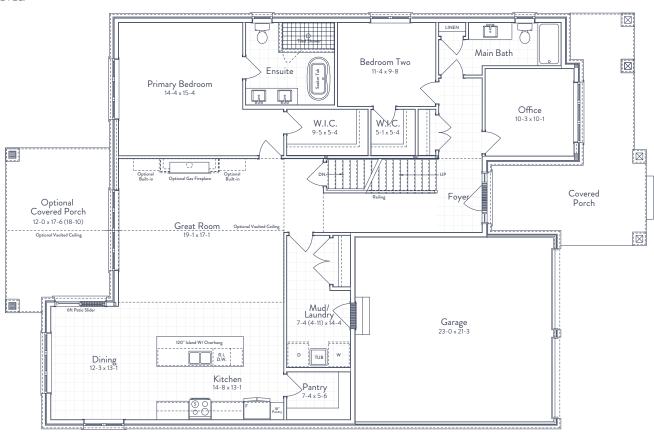

Speak to your New Home Sales Representative for more details.

SPRINGWATER II PAGE 1/2

FINISHED LIVING SPACE 2,751 SQ FT

UNFINISHED LIVING SPACE 1,899 SQ FT

BEDROOMS

BATHS

MAIN LEVEL:

LOFT: