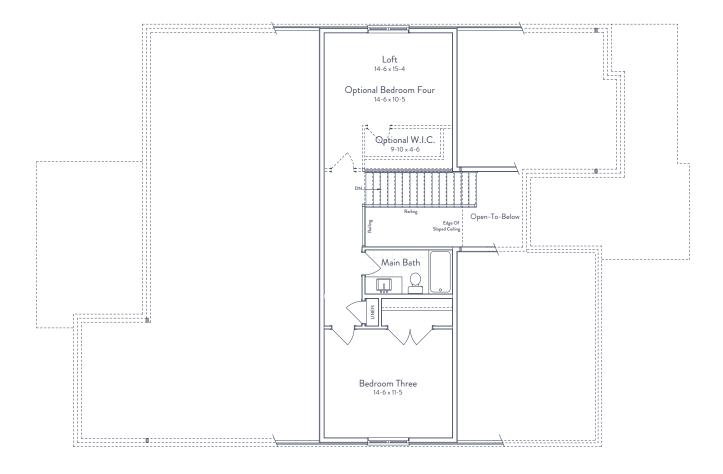

Speak to your New Home Sales Representative for more details.

SPRINGWATER II PAGE 1/2

FINISHED LIVING SPACE 2,751 SQ FT

UNFINISHED LIVING SPACE 1,899 SQ FT

BEDROOMS

BATHS

MAIN LEVEL:

LOFT: