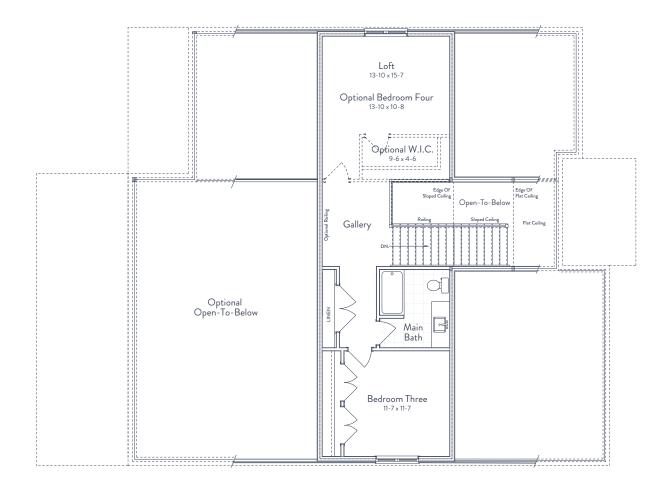

EMILY II PAGE 1/2

FINISHED LIVING SPACE 2,507 SQ FT

UNFINISHED LIVING SPACE 1,700 SQ FT

BEDROOMS

BATHS

LOFT:

EMILY II PAGE 2/2

FINISHED LIVING SPACE 2,507 SQ FT

UNFINISHED LIVING SPACE 1,700 SQ FT

BEDROOMS 2

BATHS 2

BASEMENT:

Optional Bedroom B

Dispinal

Unextwated

Optional Recreation Room