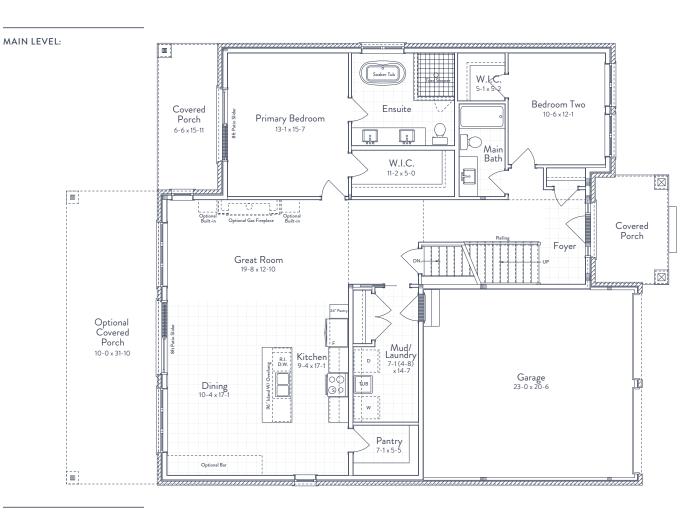

EMILY II PAGE 1/2

FINISHED LIVING SPACE 2,507 SQ FT

UNFINISHED LIVING SPACE 1,700 SQ FT

BEDROOMS

BATHS

LOFT:

EMILY II PAGE 2/2

FINISHED LIVING SPACE 2,507 SQ FT

UNFINISHED LIVING SPACE 1,700 SQ FT

BEDROOMS 2

BATHS 2

BASEMENT:

Optional Bedroom B

Dispinal

Unextwated

Optional Recreation Room