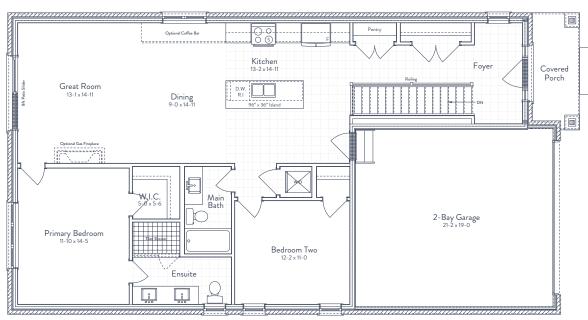

99 SQ.FT. BUNGALOW



#### Elevation B

All drawings and renderings are an artist's concept and may vary slightly from the final product. E. & O.E. All home styles are available in any of the colour packages. Each colour package has two elevations to choose from. Speak to your New Home Sales Representative for more details.



South River is proudly brought to you by Gemini Homebuilders



| KAWARTHA                          |                                      |               |                   | page <b>1/1</b> |
|-----------------------------------|--------------------------------------|---------------|-------------------|-----------------|
| FINISHED LIVING SPACE 1,399 SQ FT | UNFINISHED STORAGE SPACE 1,074 SQ FT | bedrooms<br>2 | ватнs<br><b>2</b> |                 |

MAIN LEVEL:



#### BASEMENT:



Interior and exterior configuration varies by floor and specifications are subject to change without notice. See a sales representative for further information. E. & O. E.



South River is proudly brought to you by Gemini Homebuilders