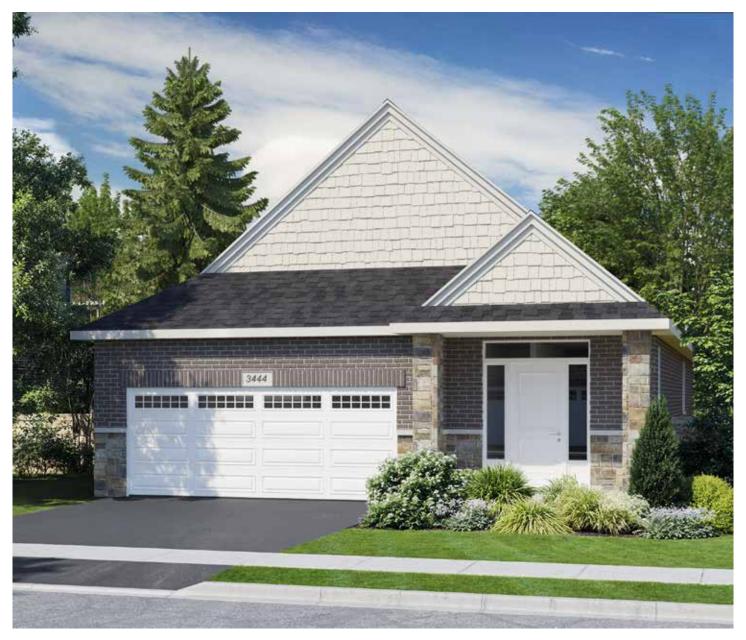

# KAWARTHA

### 1,399 SQ.FT. BUNGALOW

#### Elevation B

All drawings and renderings are an artist's concept and may vary slightly from the final product. E. & O.E. All home styles are available in any of the colour packages. Each colour package has two elevations to choose from. Speak to your New Home Sales Representative for more details.

South River is proudly brought to you by Gemini Homebuilders

| KAWARTHA                          |                                      |               |                   | page <b>1/1</b> |
|-----------------------------------|--------------------------------------|---------------|-------------------|-----------------|
| FINISHED LIVING SPACE 1,399 SQ FT | UNFINISHED STORAGE SPACE 1,074 SQ FT | bedrooms<br>2 | ватнs<br><b>2</b> |                 |