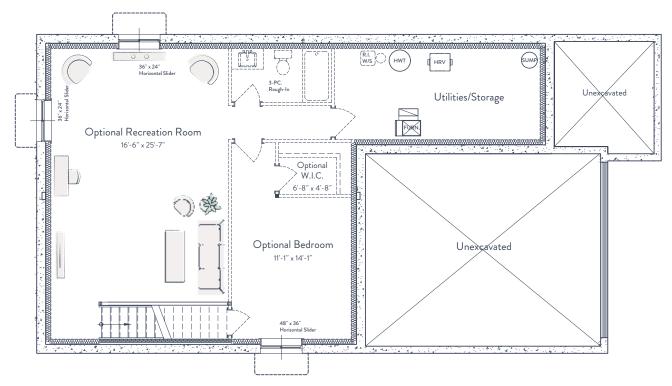

final product. E. & O.E. All home styles are available in any of the colour packages. Each colour package has two elevations to choose from.

Speak to your New Home Sales Representative for more details.











Elevation B

All drawings and renderings are an artist's concept and may vary slightly from the final product. E. & O.E. All home styles are available in any of the colour packages. Each colour package has two elevations to choose from.

Speak to your New Home Sales Representative for more details.







MARTEN II PAGE 1/2

FINISHED LIVING SPACE 2,755 SQ FT

UNFINISHED LIVING SPACE

948 SQ FT

BEDROOMS 3/4

3.5

MAIN LEVEL:



## SECOND LEVEL:







MARTEN II PAGE 2/2

FINISHED LIVING SPACE 2,755 SQ FT

UNFINISHED LIVING SPACE

948 SQ FT

BEDROOMS 3/4

BATHS

2.5

BASEMENT: