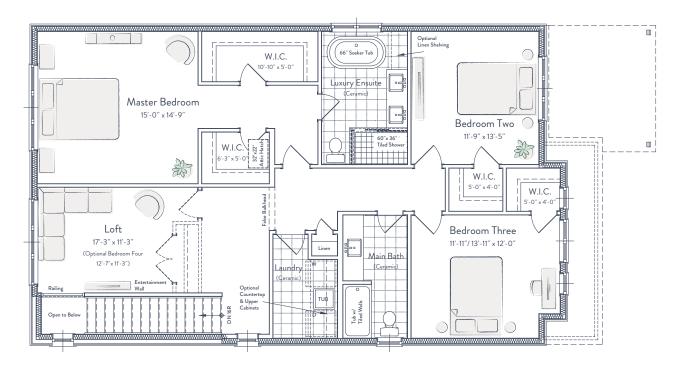

## SECOND LEVEL:

MARTEN II PAGE 2/2

FINISHED LIVING SPACE 2,755 SQ FT

UNFINISHED LIVING SPACE

948 SQ FT

BEDROOMS 3/4

BATHS

2.5

BASEMENT: