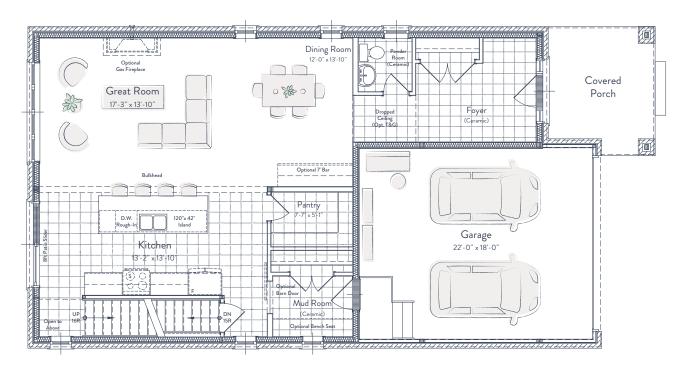

Speak to your New Home Sales Representative for more details.

MARTEN II PAGE 1/2

FINISHED LIVING SPACE 2,755 SQ FT

UNFINISHED LIVING SPACE

948 SQ FT

BEDROOMS 3/4

3.5

MAIN LEVEL:

## SECOND LEVEL:

MARTEN II PAGE 2/2

FINISHED LIVING SPACE 2,755 SQ FT

UNFINISHED LIVING SPACE

948 SQ FT

BEDROOMS 3/4

BATHS

2.5