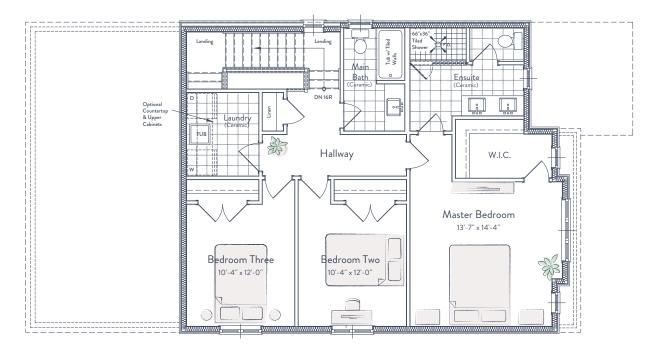

## SECOND LEVEL:

KOMOKA II PAGE 2/2

FINISHED LIVING SPACE 2,325 SQ FT

UNFINISHED LIVING SPACE 979 SQ FT

BEDROOMS

3.5

BASEMENT: