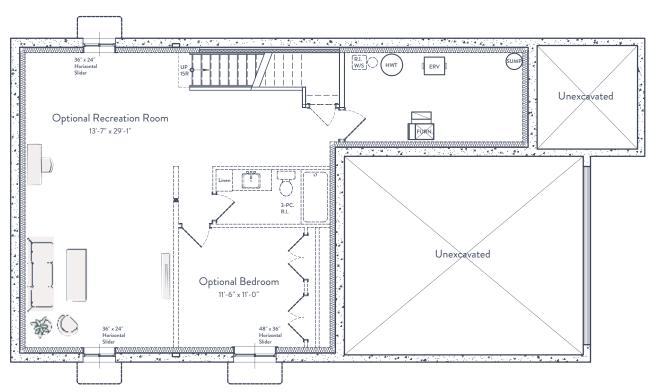

## SECOND LEVEL:

KOMOKA II PAGE 2/2

FINISHED LIVING SPACE 2,325 SQ FT

UNFINISHED LIVING SPACE 979 SQ FT

BEDROOMS

3.5

BASEMENT: