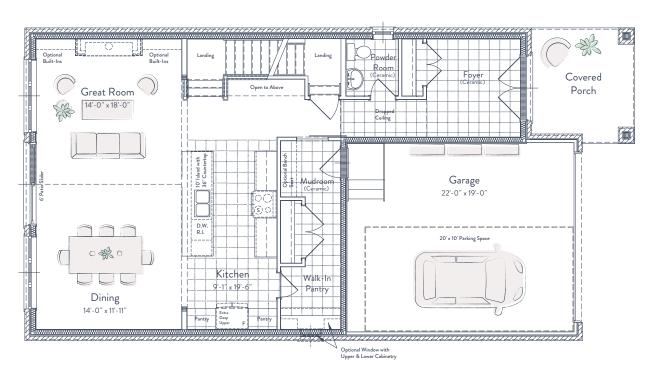

Speak to your New Home Sales Representative for more details.

KOMOKA II PAGE 1/2

FINISHED LIVING SPACE 2,325 SQ FT

UNFINISHED LIVING SPACE

979 SQ FT

BEDROOMS

3.5

MAIN LEVEL: