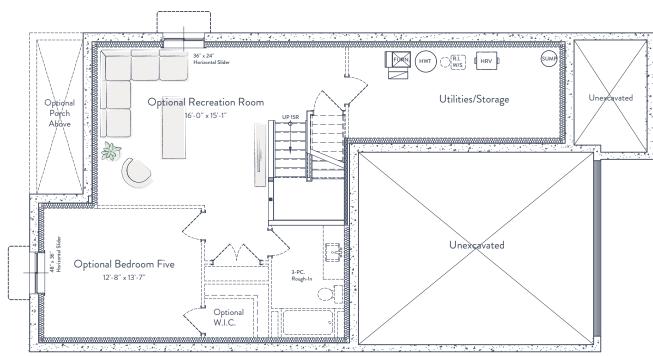

BASEMENT:

Interior and exterior configuration varies by floor and specifications are subject to change without notice. See a sales representative for further information. E. & O. E.

South River is proudly brought to you by Gemini Homebuilders