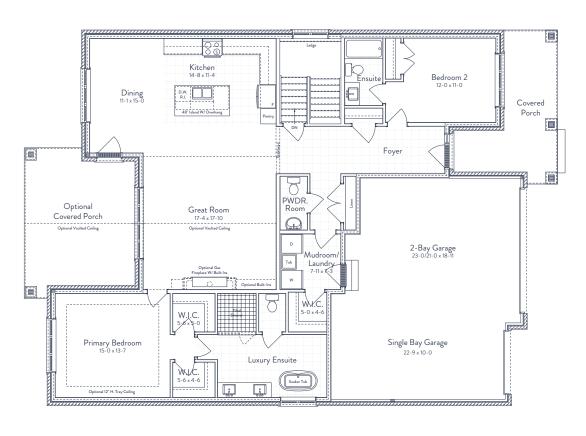

Speak to your New Home Sales Representative for more details.

ARROW PAGE 1/2

FINISHED LIVING SPACE 1,980 SQ FT

UNFINISHED LIVING SPACE 1,751 SQ FT

BEDROOMS 2

**2.5** 

MAIN LEVEL: STANDARD