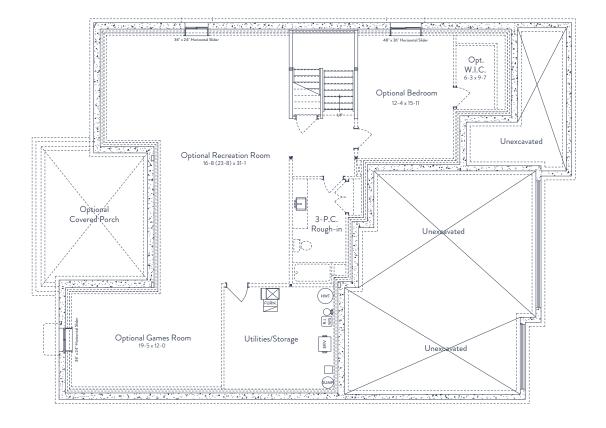

Standard Elevation

All drawings and renderings are an artist's concept and may vary slightly from the final product. E. & O.E. All home styles are available in any of the colour packages. Each colour package has two elevations to choose from.

Speak to your New Home Sales Representative for more details.











Upgraded Elevation

All drawings and renderings are an artist's concept and may vary slightly from the final product. E. & O.E. All home styles are available in any of the colour packages. Each colour package has two elevations to choose from.

Speak to your New Home Sales Representative for more details.







ARROW PAGE 1/2

FINISHED LIVING SPACE 1,980 SQ FT

UNFINISHED LIVING SPACE 1,751 SQ FT

BEDROOMS 2

**2.5** 

MAIN LEVEL: STANDARD



## BASEMENT: