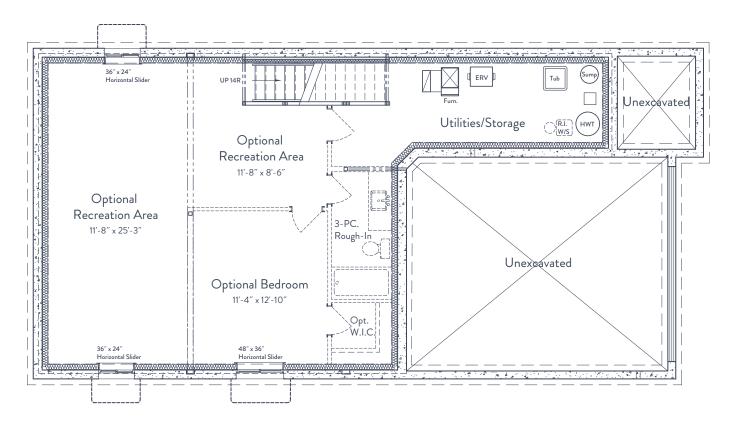

3

2.5

MAIN LEVEL:

SECOND LEVEL:

WOODLAND PAGE 2/2

FINISHED LIVING SPACE

UNFINISHED LIVING SPACE

BEDROOMS

BATHS

2,071 SQ FT

835 SQ FT

3

2.5

BASEMENT: