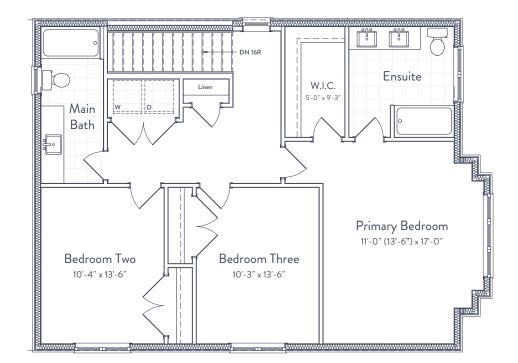

3

2.5

MAIN LEVEL:

SECOND LEVEL:

WOODLAND PAGE 2/2

FINISHED LIVING SPACE

UNFINISHED LIVING SPACE

BEDROOMS

BATHS

2,071 SQ FT

835 SQ FT

3

2.5

BASEMENT: