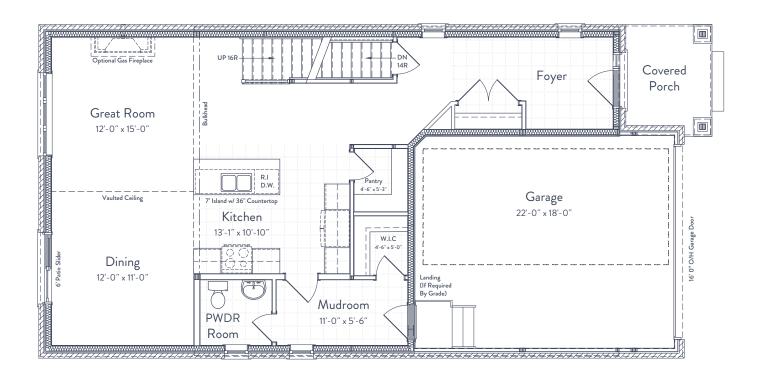

Speak to your New Home Sales Representative for more details.

WOODLAND PAGE 1/2

FINISHED LIVING SPACE

UNFINISHED LIVING SPACE

BEDROOMS

BATHS

2,071 SQ FT

835 SQ FT

3

2.5

MAIN LEVEL:

SECOND LEVEL:

WOODLAND PAGE 2/2

FINISHED LIVING SPACE

UNFINISHED LIVING SPACE

BEDROOMS