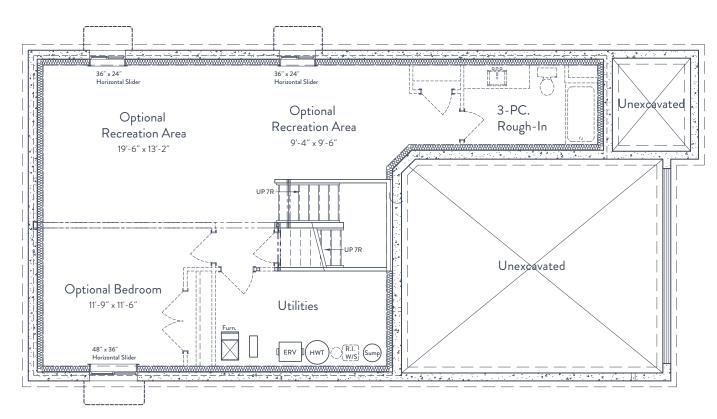

## BASEMENT:

Interior and exterior configuration varies by floor and specifications are subject to change without notice. See a sales representative for further information. E.&O.E.

South River is proudly brought to you by Gemini Hombuilders.