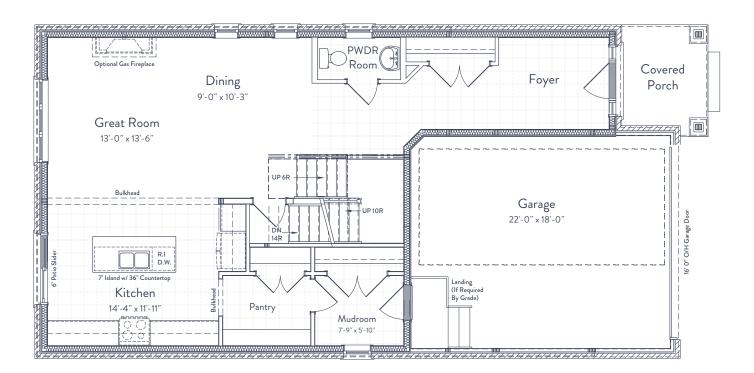

South River is proudly brought to you by Gemini Homebuilders

| SOLACE                |                         |          |       |  |
|-----------------------|-------------------------|----------|-------|--|
| FINISHED LIVING SPACE | UNFINISHED LIVING SPACE | BEDROOMS | BATHS |  |
| 2,275 SQ FT           | 893 SQ FT               | 3        | 2.5   |  |

## MAIN LEVEL: