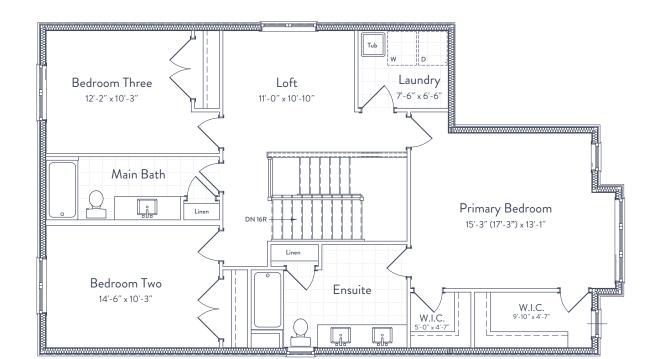

## SECOND LEVEL:

Interior and exterior configuration varies by floor and specifications are subject to change without notice. See a sales representative for further information. E.&O.E.

South River is proudly brought to you by Gemini Hombuilders.

| SOLACE                |                         |          |       | PAGE 2/2 |
|-----------------------|-------------------------|----------|-------|----------|
| FINISHED LIVING SPACE | UNFINISHED LIVING SPACE | BEDROOMS | BATHS |          |
| 2,275 SQ FT           | 893 SQ FT               | 3        | 2.5   |          |