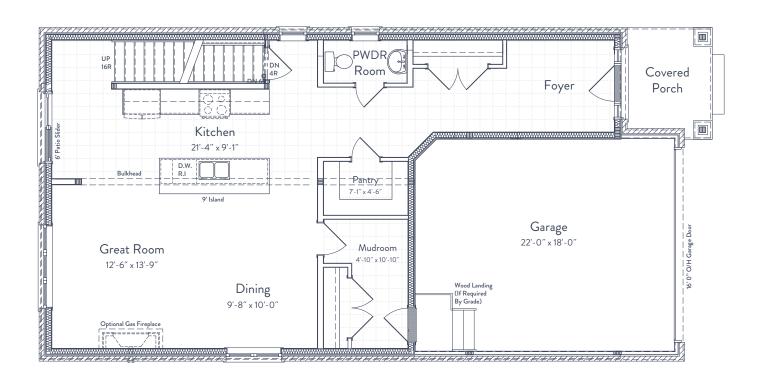

Speak to your New Home Sales Representative for more details.

RONDEAU PAGE 1/2

FINISHED LIVING SPACE

UNFINISHED LIVING SPACE

BEDROOMS

BATHS

2,428 SQ FT

813 SQ FT

3/4

2.5

MAIN LEVEL: