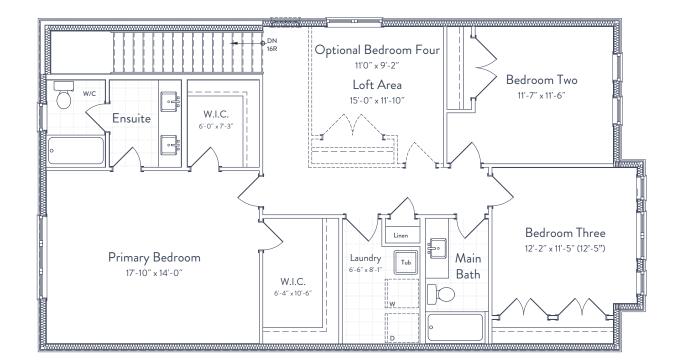

## SECOND LEVEL:

RONDEAU PAGE 2/2

2,428 SQ FT UNFINISHED LIVING SPACE 813 SQ FT

BEDROOMS

3/4

BATHS

2.5

BASEMENT:

Optional
Recreation Area
17-10" x 21'-6"

Optional Bedroom
10'-8" x 11'-0"

48" x 36"
Horizontal Sider
Horizontal Sider