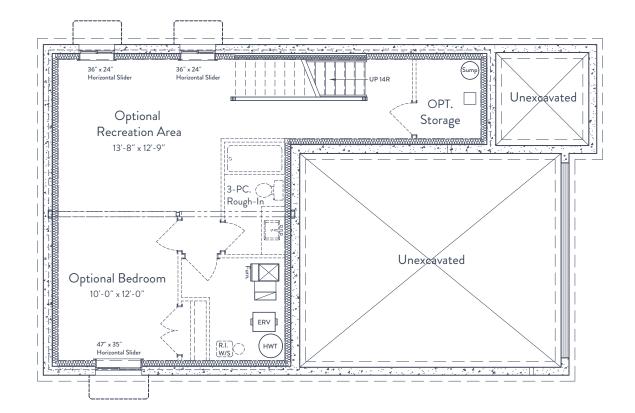

## SECOND LEVEL:

OASTLER PAGE 2/2

FINISHED LIVING SPACE

UNFINISHED LIVING SPACE

BEDROOMS

BATHS

1,796 SQ FT

608 SQ FT

3

2.5

BASEMENT: