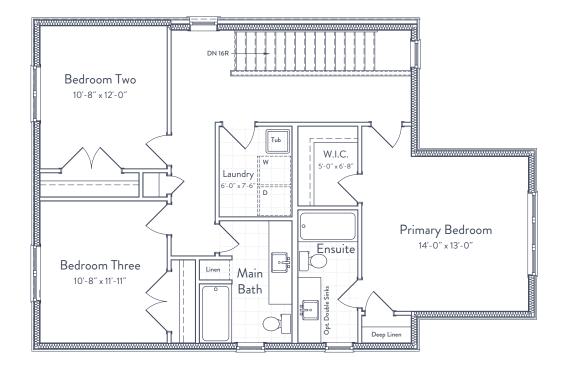

## SECOND LEVEL:

OASTLER PAGE 2/2

FINISHED LIVING SPACE

UNFINISHED LIVING SPACE

BEDROOMS

BATHS

1,796 SQ FT

608 SQ FT

3

2.5

BASEMENT: