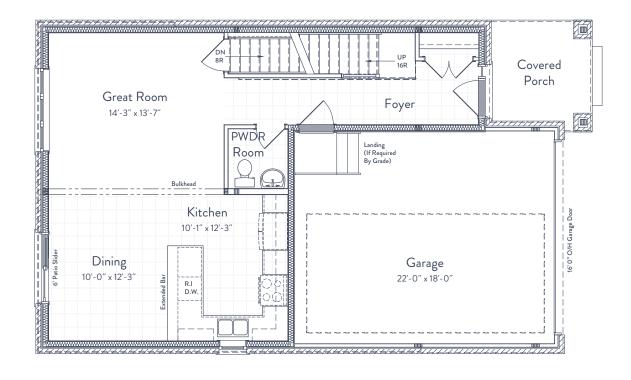

Speak to your New Home Sales Representative for more details.

OASTLER PAGE 1/2

FINISHED LIVING SPACE

UNFINISHED LIVING SPACE

BEDROOMS

BATHS

1,796 SQ FT

608 SQ FT

3

2.5

MAIN LEVEL: