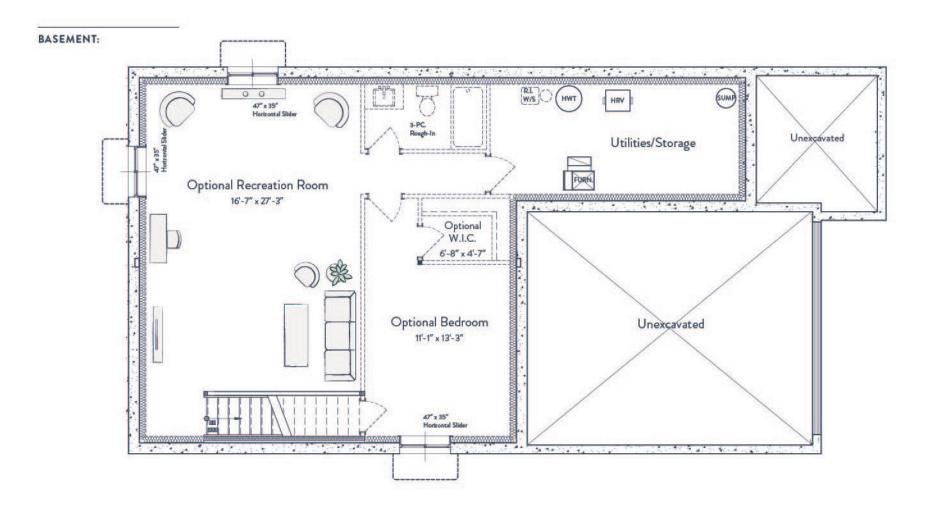

m the final product. E. & O.E. All home styles are available in any of the colour packages. Each colour package has two elevations to choose from.

Speak to your New Home Sales Representative for more details.











Elevation B

All drawings and renderings are an artist's concept and may vary slightly from the final product. E. & O.E. All home styles are available in any of the colour packages. Each colour package has two elevations to choose from.

Speak to your New Home Sales Representative for more details.





MARTEN PAGE 1/2

FINISHED LIVING SPACE

UNFINISHED LIVING SPACE

BEDROOMS

BATHS

2,577 SQ FT

889 SQ FT

3/4

2.5

## MAIN LEVEL:



## SECOND LEVEL:







MARTEN PAGE 2/2

FINISHED LIVING SPACE

UNFINISHED LIVING SPACE

BEDROOMS

BATHS

2,577 SQ FT

889 SQ FT

3/4

2.5