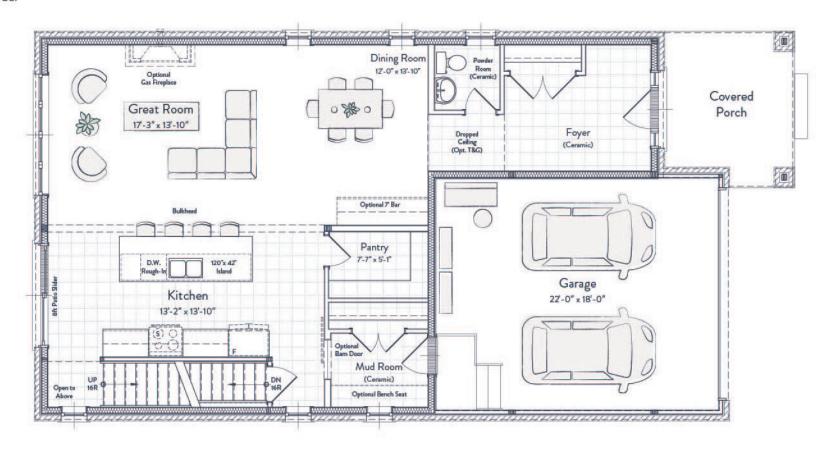

Speak to your New Home Sales Representative for more details.

MARTEN PAGE 1/2

FINISHED LIVING SPACE

UNFINISHED LIVING SPACE

BEDROOMS

BATHS

2,577 SQ FT

889 SQ FT

3/4

2.5

## MAIN LEVEL: