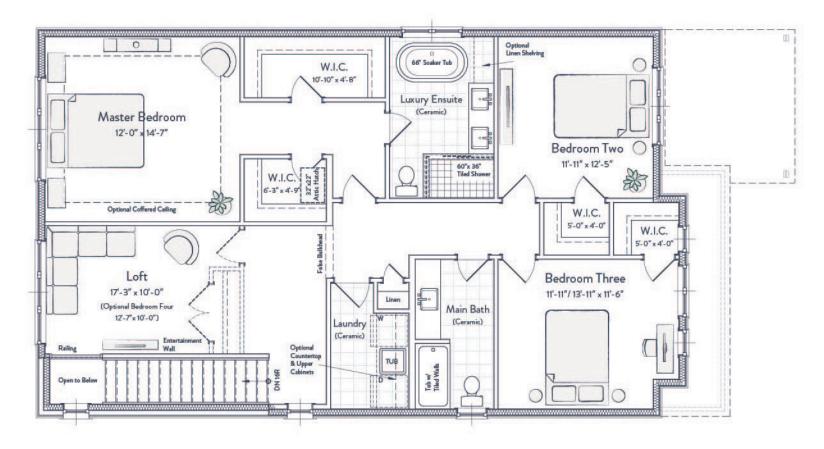

## SECOND LEVEL:

MARTEN PAGE 2/2

FINISHED LIVING SPACE

UNFINISHED LIVING SPACE

BEDROOMS

BATHS

2,577 SQ FT

889 SQ FT

3/4

2.5