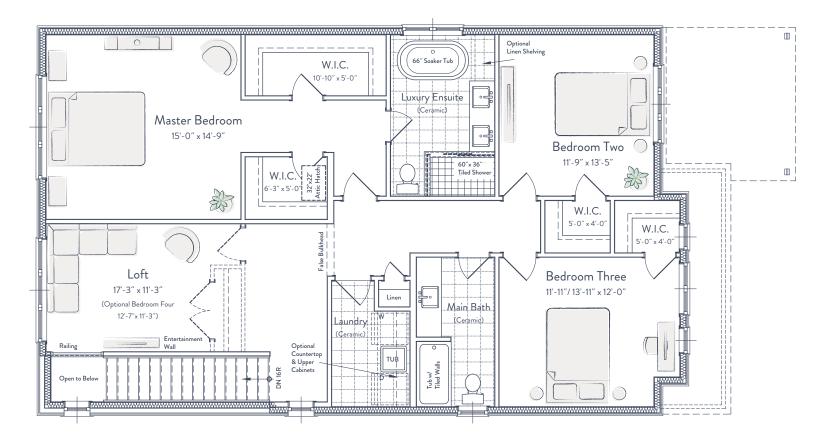

## SECOND LEVEL:

MARTEN PAGE 2/2

FINISHED LIVING SPACE

UNFINISHED LIVING SPACE

BEDROOMS

BATHS

2,577 SQ FT

948 SQ FT

3/4

2.5