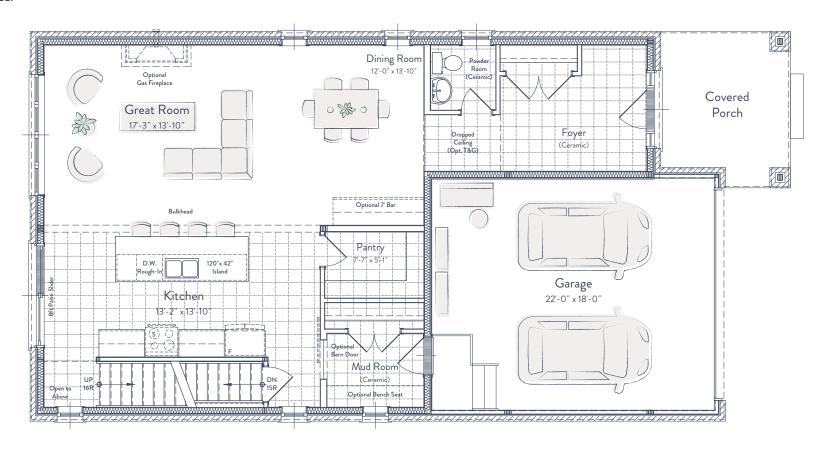

Speak to your New Home Sales Representative for more details.

MARTEN PAGE 1/2

FINISHED LIVING SPACE

UNFINISHED LIVING SPACE

BEDROOMS

BATHS

2,755 SQ FT

948 SQ FT

3/4

2.5

MAIN LEVEL:

## SECOND LEVEL:

MARTEN PAGE 2/2

FINISHED LIVING SPACE

UNFINISHED LIVING SPACE

BEDROOMS

BATHS

2,577 SQ FT

948 SQ FT