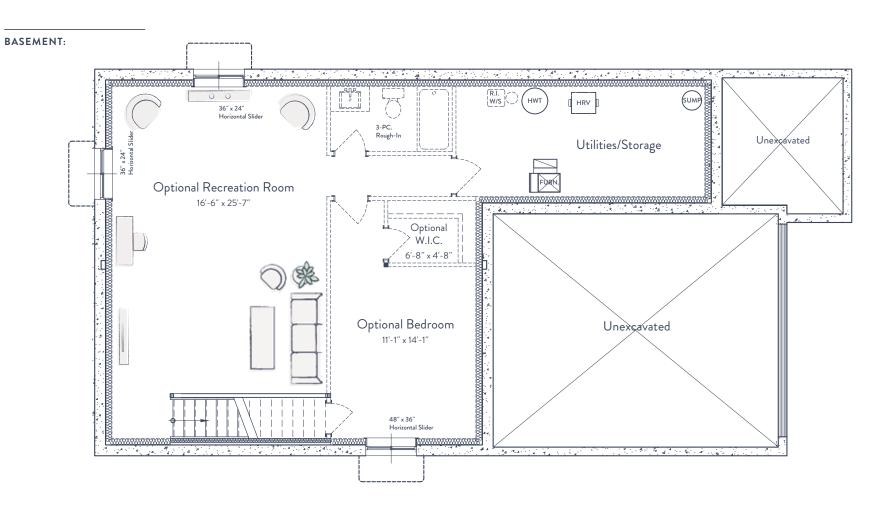

## SECOND LEVEL:

MARTEN PAGE 2/2

FINISHED LIVING SPACE

UNFINISHED LIVING SPACE

BEDROOMS

BATHS

2,577 SQ FT

948 SQ FT