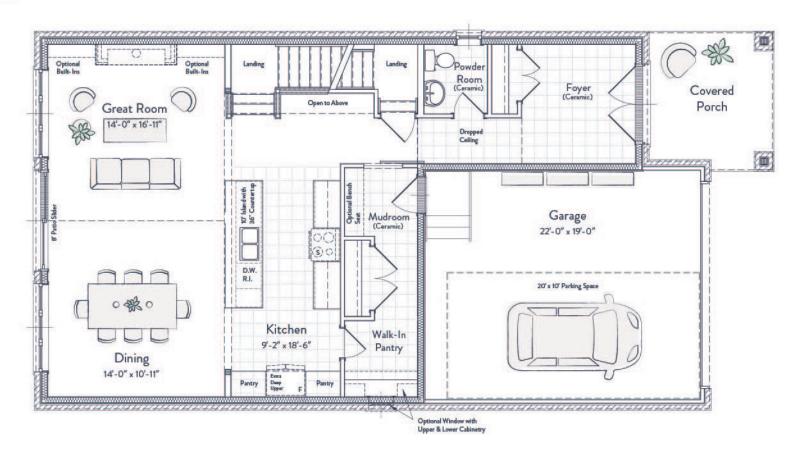

## KOMOKA

FINISHED LIVING SPACE

UNFINISHED LIVING SPACE

BEDROOMS

BATHS

2,176 SQ FT

917 SQ FT

3

2.5

MAIN LEVEL:

## SECOND LEVEL: