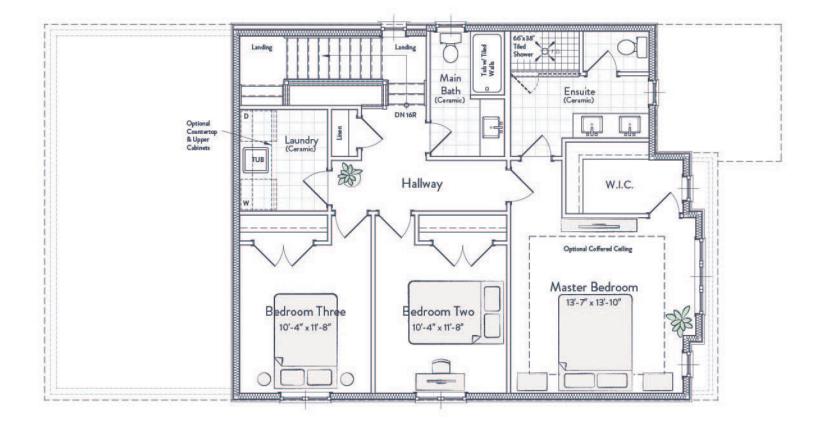

## KOMOKA

FINISHED LIVING SPACE

UNFINISHED LIVING SPACE

BEDROOMS

BATHS

2,176 SQ FT

917 SQ FT

3

2.5

BASEMENT: