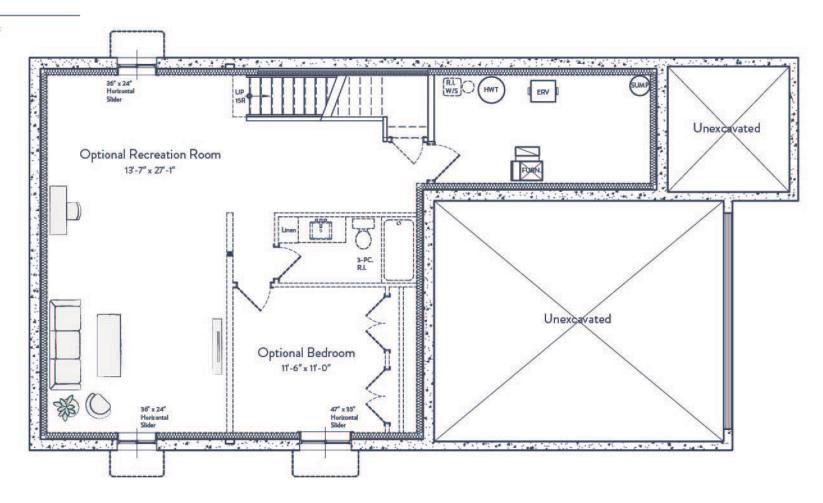

## KOMOKA

FINISHED LIVING SPACE

UNFINISHED LIVING SPACE

BEDROOMS

BATHS

2,176 SQ FT

917 SQ FT

3

2.5

BASEMENT: