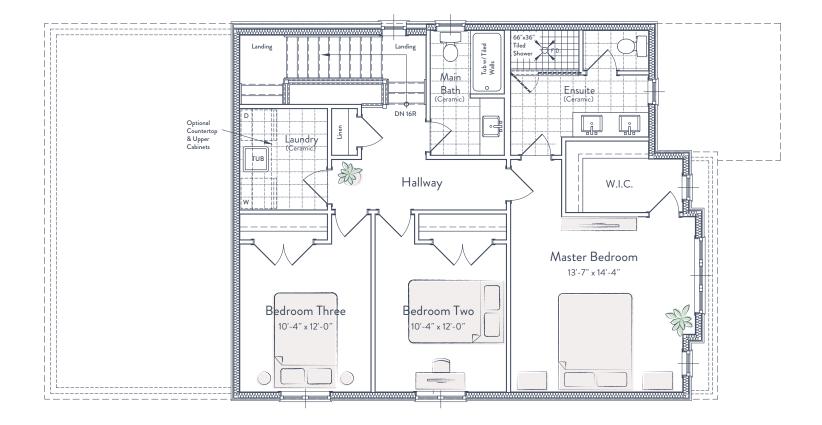

#### SECOND LEVEL:

### KOMOKA

FINISHED LIVING SPACE

UNFINISHED LIVING SPACE

BEDROOMS

BATHS

2,325 SQ FT

979 SQ FT

3

2.5