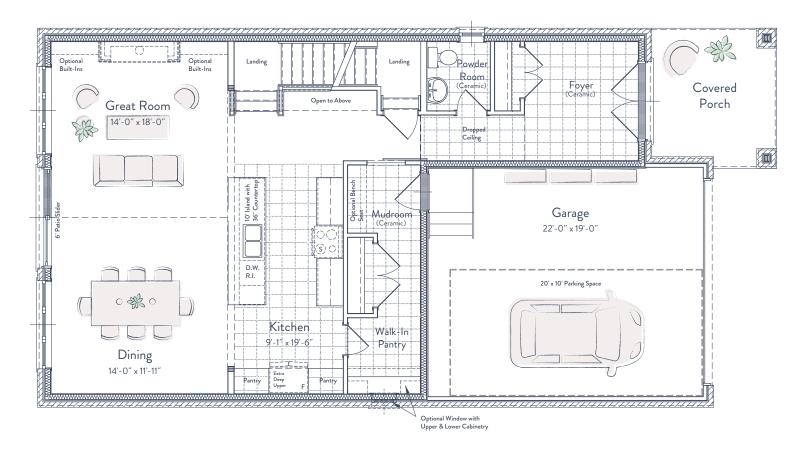

### KOMOKA

FINISHED LIVING SPACE

UNFINISHED LIVING SPACE

BEDROOMS

BATHS

2,325 SQ FT

979 SQ FT

3

2.5

MAIN LEVEL:

#### SECOND LEVEL: