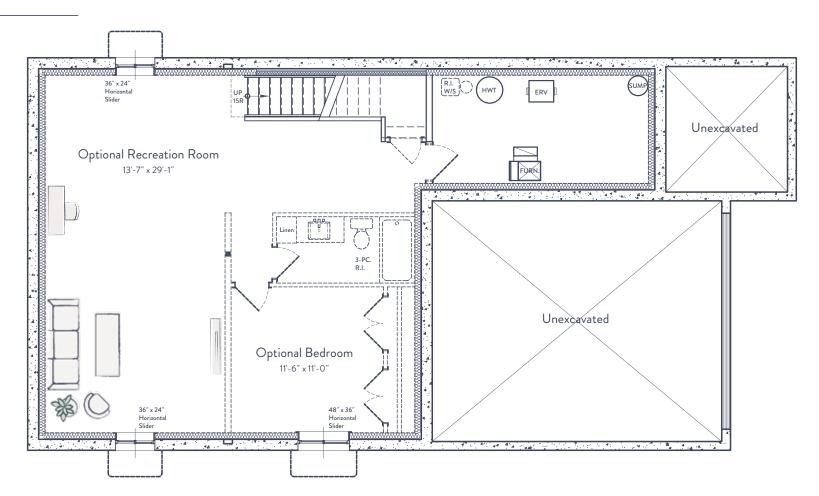

### KOMOKA

FINISHED LIVING SPACE

UNFINISHED LIVING SPACE

BEDROOMS

BATHS

2,325 SQ FT

979 SQ FT

3

2.5

MAIN LEVEL:

#### SECOND LEVEL:

2.5