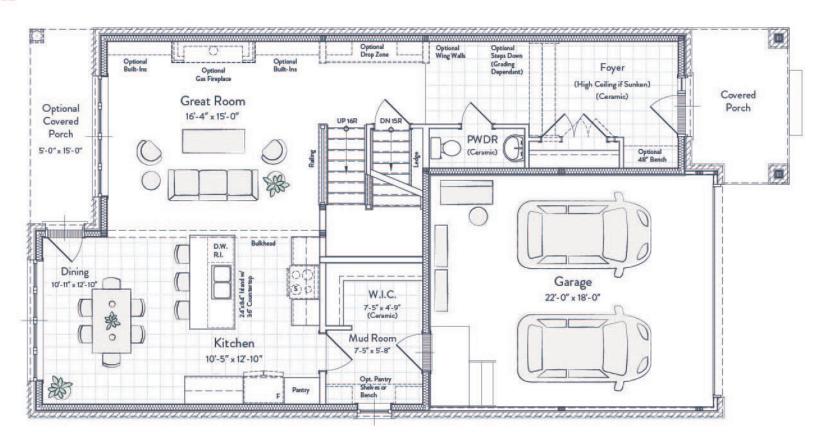

Speak to your New Home Sales Representative for more details.

KILLARNEY

FINISHED LIVING SPACE

UNFINISHED LIVING SPACE

BEDROOMS

BATHS

2,530 SQ FT

832 SQ FT

3/4

2.5

## MAIN LEVEL: