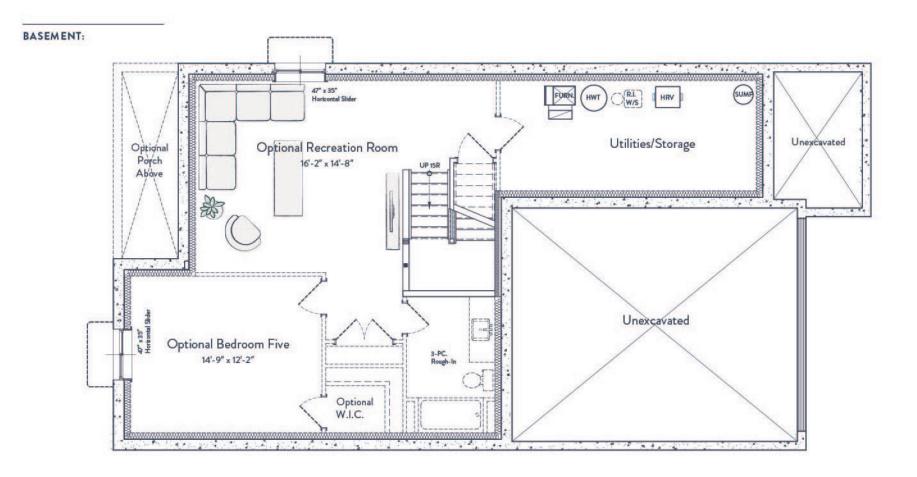

ightly from the final product. E. & O.E. All home styles are available in any of the colour packages. Each colour package has two elevations to choose from.

Speak to your New Home Sales Representative for more details.













Elevation A

All drawings and renderings are an artist's concept and may vary slightly from the final product. E. & O.E. All home styles are available in any of the colour packages. Each colour package has two elevations to choose from.

Speak to your New Home Sales Representative for more details.







KILLARNEY

FINISHED LIVING SPACE

UNFINISHED LIVING SPACE

BEDROOMS

BATHS

2,530 SQ FT

832 SQ FT

3/4

2.5

## MAIN LEVEL:



## SECOND LEVEL:





KILLARNEY

FINISHED LIVING SPACE

UNFINISHED LIVING SPACE

BEDROOMS

BATHS

2,530 SQ FT

832 SQ FT

3/4

2.5