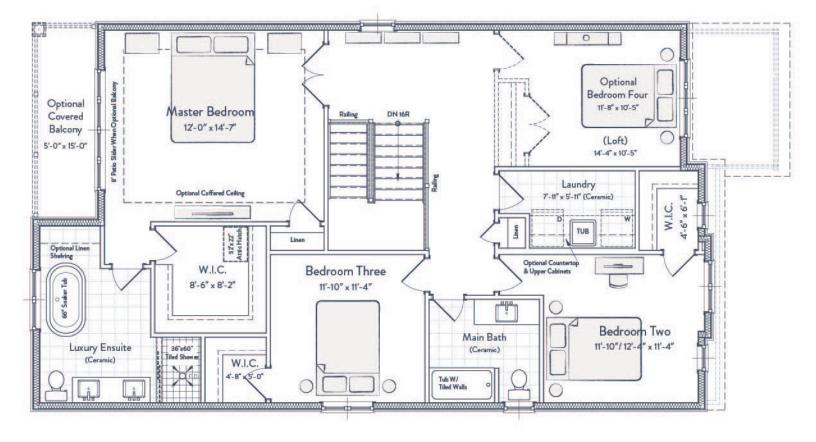

## SECOND LEVEL:

KILLARNEY

FINISHED LIVING SPACE

UNFINISHED LIVING SPACE

BEDROOMS

BATHS

2,530 SQ FT

832 SQ FT

3/4

2.5