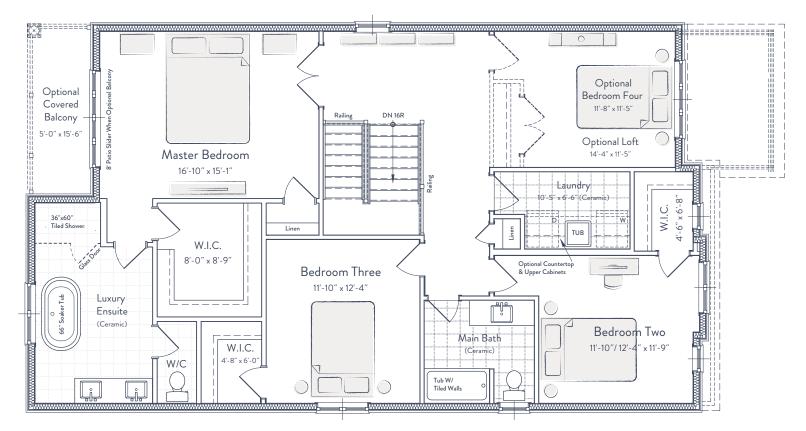

## SECOND LEVEL:

KILLARNEY PAGE 2/2

FINISHED LIVING SPACE

UNFINISHED LIVING SPACE

BEDROOMS

BATHS

2,709 SQ FT

891 SQ FT

Speak to your New Home Sales Representative for more details.

KILLARNEY PAGE 1/2

FINISHED LIVING SPACE

UNFINISHED LIVING SPACE

BEDROOMS

BATHS

2,709 SQ FT

891 SQ FT

3/4

2.5