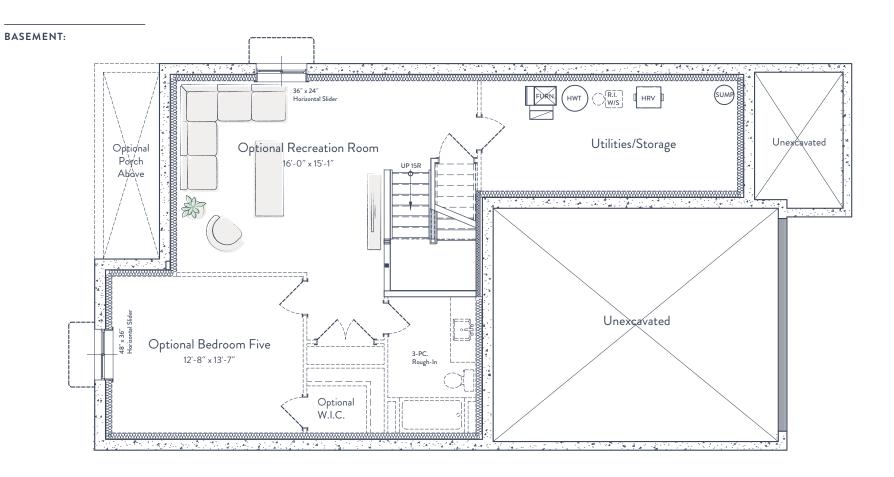

## MAIN LEVEL:

Speak to your New Home Sales Representative for more details.

KILLARNEY PAGE 1/2

FINISHED LIVING SPACE

UNFINISHED LIVING SPACE

BEDROOMS

BATHS

2,709 SQ FT

891 SQ FT

3/4

2.5