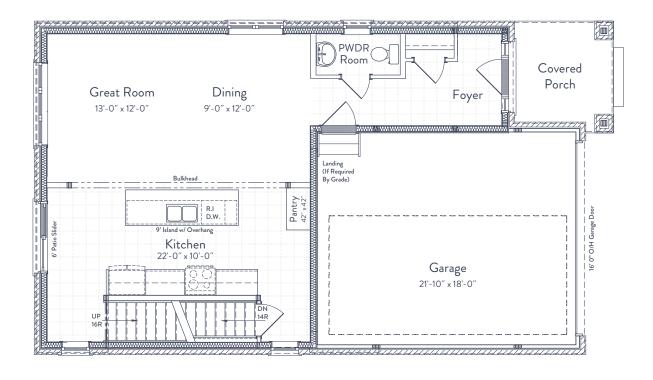

Speak to your New Home Sales Representative for more details.

FITZROY PAGE 1/2

FINISHED LIVING SPACE

UNFINISHED LIVING SPACE

BEDROOMS

BATHS

1,881 SQ FT

649 SQ FT

3

2.5

MAIN LEVEL:

## SECOND LEVEL:

FITZROY PAGE 2/2

FINISHED LIVING SPACE

UNFINISHED LIVING SPACE

BEDROOMS

BATHS

1,881 SQ FT

649 SQ FT