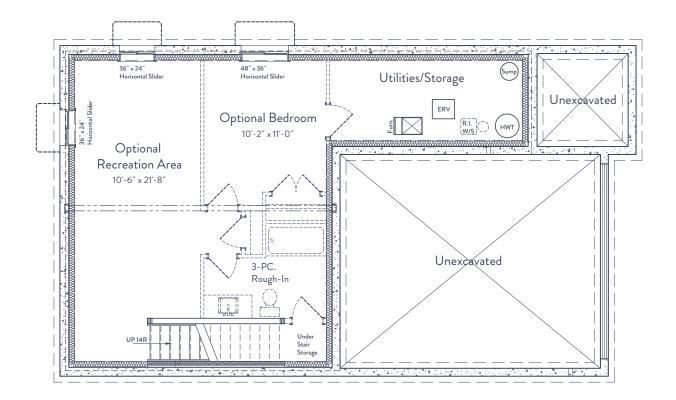

## SECOND LEVEL:

FITZROY PAGE 2/2

FINISHED LIVING SPACE

UNFINISHED LIVING SPACE

BEDROOMS

BATHS

1,881 SQ FT

649 SQ FT

3

2.5

BASEMENT: