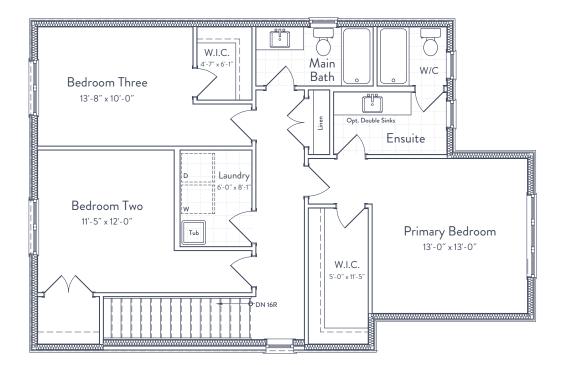

## SECOND LEVEL:

FITZROY PAGE 2/2

FINISHED LIVING SPACE

UNFINISHED LIVING SPACE

BEDROOMS

BATHS

1,881 SQ FT

649 SQ FT

3

2.5

BASEMENT: