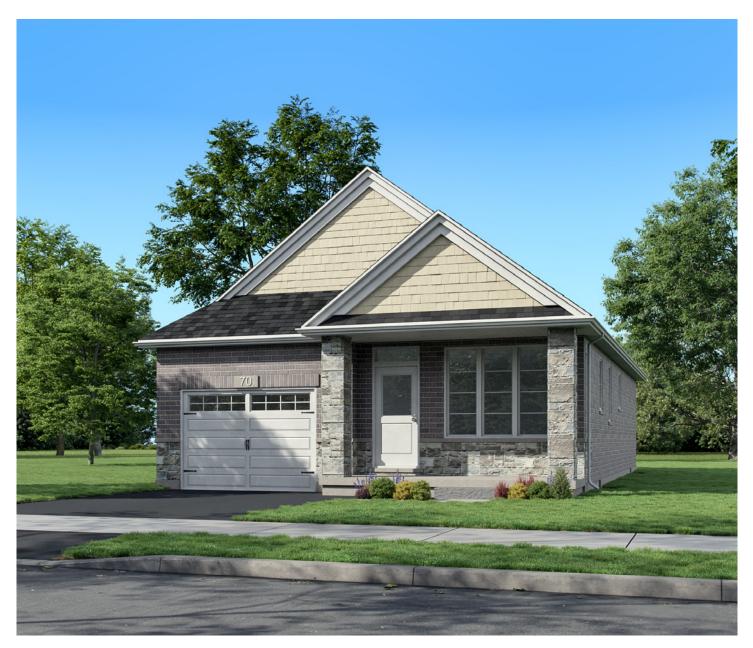

South River is proudly brought to you by Gemini Homebuilders

FERRIS

1,257 SQ.FT. BUNGALOW

Elevation B

All drawings and renderings are an artist's concept and may vary slightly from the final product. E. & O.E. All home styles are available in any of the colour packages. Each colour package has two elevations to choose from. Speak to your New Home Sales Representative for more details.

South River is proudly brought to you by Gemini Homebuilders