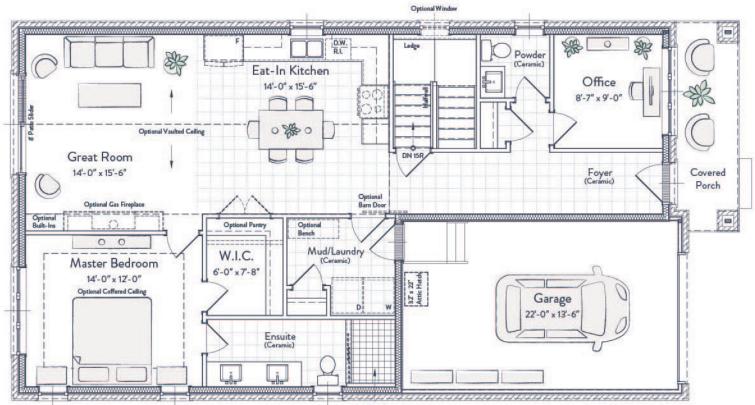

## FERRIS

| FINISHED LIVING SPACE | UNFINISHED LIVING SPACE | BEDROOMS | BATHS |  |
|-----------------------|-------------------------|----------|-------|--|
| 1,257 SQ FT           | 1,112 SQ FT             | 1        | 1.5   |  |

## MAIN LEVEL:

Interior and exterior configuration varies by floor and specifications are subject to change without notice. See a sales representative for further information. E.&O.E.

South River is proudly brought to you by Gemini Hombuilders.