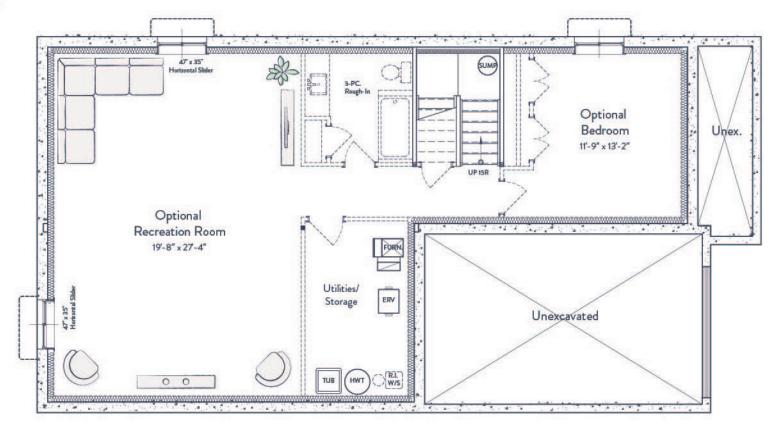

## MAIN LEVEL:

Interior and exterior configuration varies by floor and specifications are subject to change without notice. See a sales representative for further information. E.&O.E.

South River is proudly brought to you by Gemini Hombuilders.