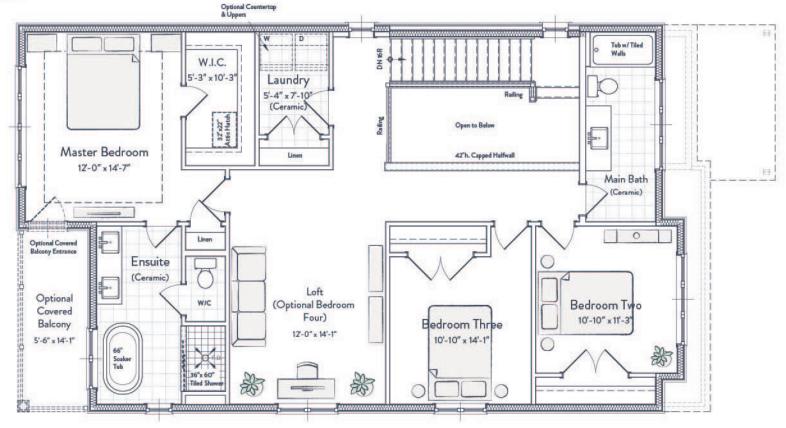

## SECOND LEVEL:

FAIRBANK

FINISHED LIVING SPACE

UNFINISHED LIVING SPACE

BEDROOMS

BATHS

2,510 SQ FT

986 SQ FT

3/4

2.5