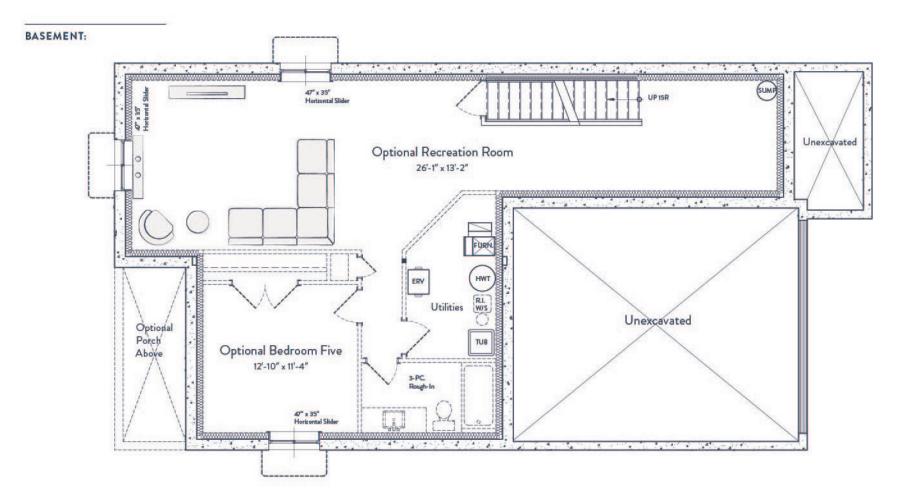

y from the final product. E. & O.E. All home styles are available in any of the colour packages. Each colour package has two elevations to choose from.

Speak to your New Home Sales Representative for more details.













Elevation B

All drawings and renderings are an artist's concept and may vary slightly from the final product. E. & O.E. All home styles are available in any of the colour packages. Each colour package has two elevations to choose from.

Speak to your New Home Sales Representative for more details.





FAIRBANK

FINISHED LIVING SPACE

UNFINISHED LIVING SPACE

BEDROOMS

BATHS

2,510 SQ FT

986 SQ FT

3/4

2.5

MAIN LEVEL:



OPTIONS:



## SECOND LEVEL:





FAIRBANK

FINISHED LIVING SPACE

UNFINISHED LIVING SPACE

BEDROOMS

BATHS

2,510 SQ FT

986 SQ FT

3/4

2.5