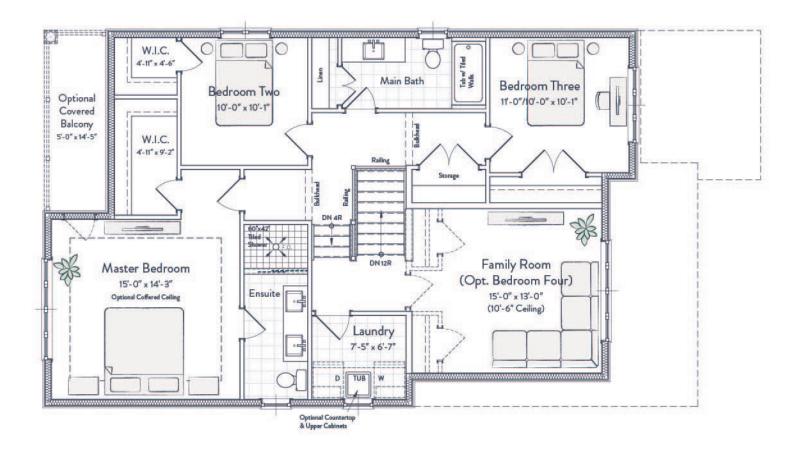

oncept and may vary slightly from the final product. E. & O.E. All home styles are available in any of the colour packages. Each colour package has two elevations to choose from.

Speak to your New Home Sales Representative for more details.



South River is proudly brought to you by Gemini Homebuilders





## 2,258 SQ.FT. TWO STOREY



Elevation B

All drawings and renderings are an artist's concept and may vary slightly from the final product. E. & O.E. All home styles are available in any of the colour packages. Each colour package has two elevations to choose from.

Speak to your New Home Sales Representative for more details.







DRIFTWOOD PAGE 1/2

FINISHED LIVING SPACE

UNFINISHED LIVING SPACE

BEDROOMS

BATHS

2,258 SQ FT

788 SQ FT

3/4

2.5

MAIN LEVEL:



## SECOND LEVEL:







DRIFTWOOD PAGE 2/2

FINISHED LIVING SPACE

UNFINISHED LIVING SPACE

BEDROOMS

BATHS

2,258 SQ FT

788 SQ FT

3/4

2.5