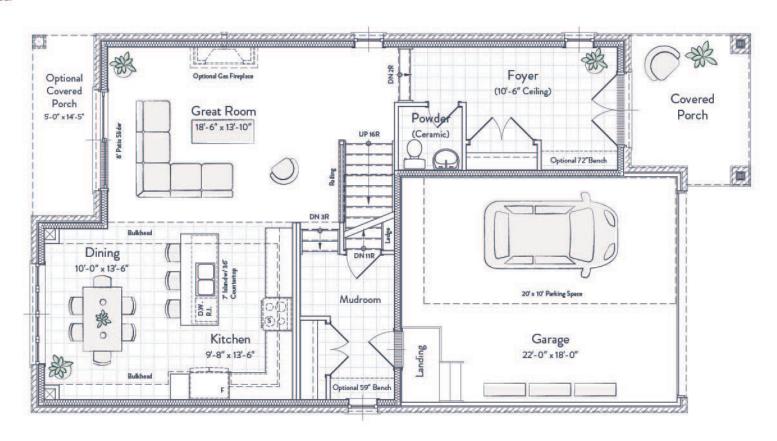

Speak to your New Home Sales Representative for more details.

DRIFTWOOD PAGE 1/2

FINISHED LIVING SPACE

UNFINISHED LIVING SPACE

BEDROOMS

BATHS

2,258 SQ FT

788 SQ FT

3/4

2.5

MAIN LEVEL:

## SECOND LEVEL:

DRIFTWOOD PAGE 2/2

FINISHED LIVING SPACE

UNFINISHED LIVING SPACE

BEDROOMS

BATHS

2,258 SQ FT

788 SQ FT

3/4

2.5