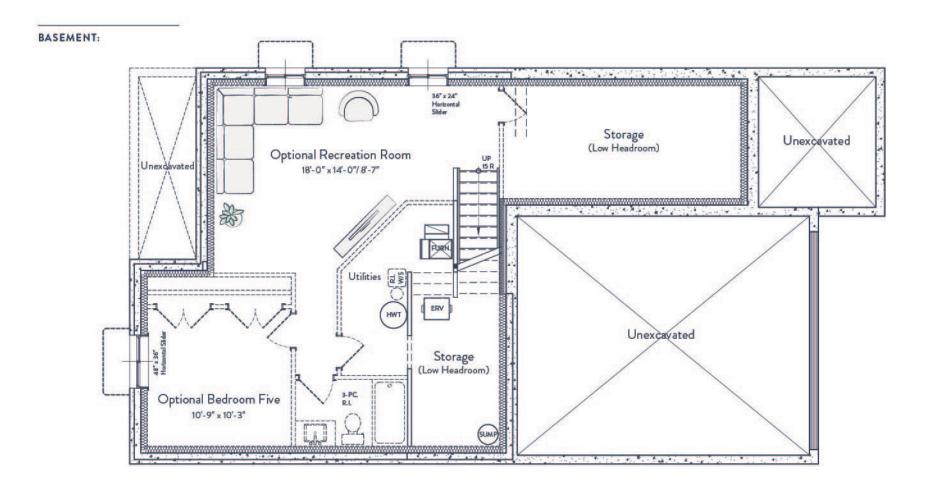

## SECOND LEVEL:

DRIFTWOOD PAGE 2/2

FINISHED LIVING SPACE

UNFINISHED LIVING SPACE

BEDROOMS

BATHS

2,258 SQ FT

788 SQ FT

3/4

2.5