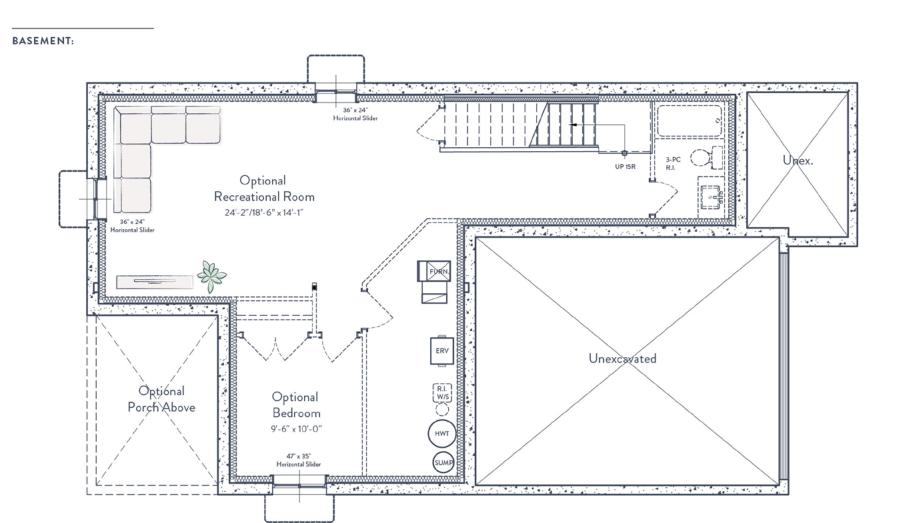

Speak to your New Home Sales Representative for more details.

CALIPER PAGE 1/2

FINISHED LIVING SPACE

UNFINISHED LIVING SPACE

BEDROOMS

BATHS

1,985 SQ FT

790 SQ FT

3

2.5

MAIN LEVEL: