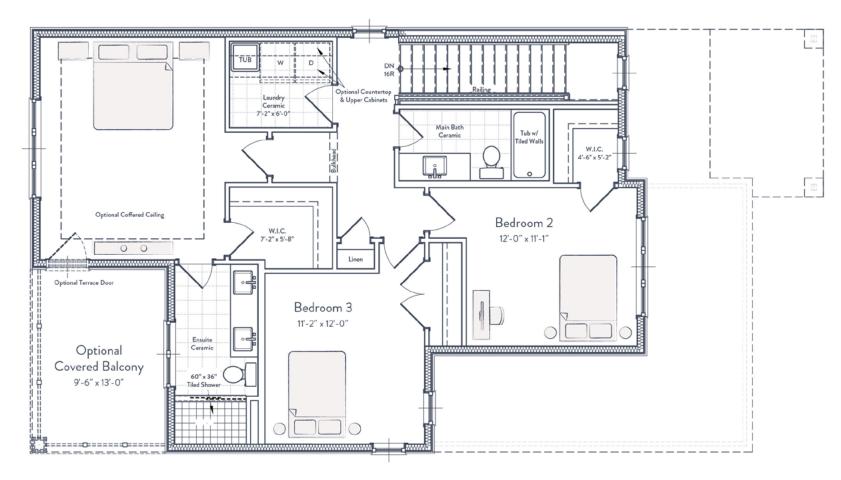

## SECOND LEVEL:

CALIPER PAGE 2/2

FINISHED LIVING SPACE

UNFINISHED LIVING SPACE

BEDROOMS

BATHS

1,985 SQ FT

790 SQ FT

3

2.5