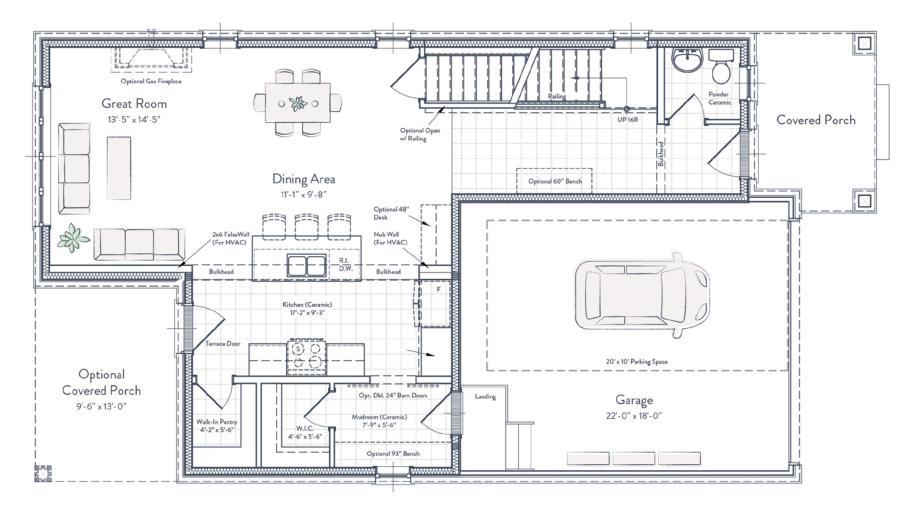

Speak to your New Home Sales Representative for more details.

CALIPER PAGE 1/2

FINISHED LIVING SPACE

UNFINISHED LIVING SPACE

BEDROOMS

BATHS

1,985 SQ FT

790 SQ FT

3

2.5

MAIN LEVEL:

## SECOND LEVEL:

CALIPER PAGE 2/2

FINISHED LIVING SPACE

UNFINISHED LIVING SPACE

BEDROOMS

BATHS

1,985 SQ FT

790 SQ FT