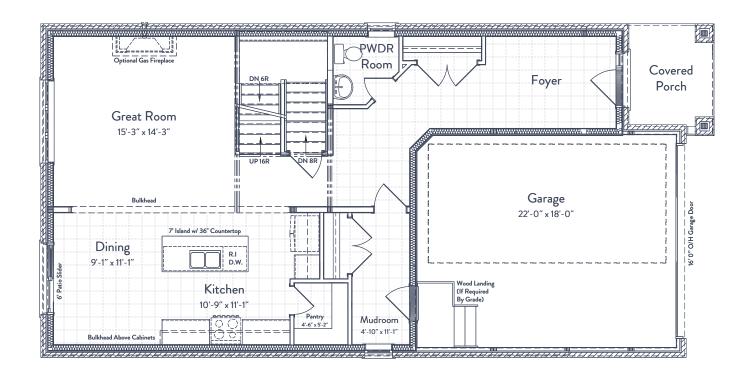

Speak to your New Home Sales Representative for more details.

BRONTE PAGE 1/2

FINISHED LIVING SPACE

UNFINISHED LIVING SPACE

BEDROOMS

BATHS

2,374 SQ FT

886 SQ FT

3/4

2.5

MAIN LEVEL:

## SECOND LEVEL:

BRONTE PAGE 2/2

FINISHED LIVING SPACE

UNFINISHED LIVING SPACE

BEDROOMS

BATHS

2,374 SQ FT

886 SQ FT