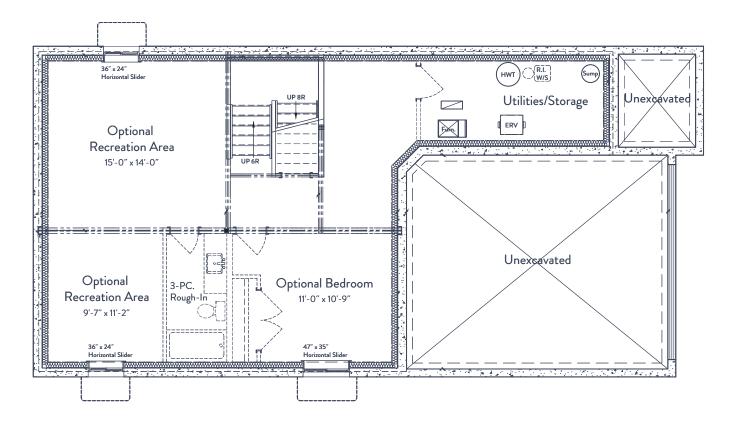

## SECOND LEVEL:

BRONTE PAGE 2/2

FINISHED LIVING SPACE

UNFINISHED LIVING SPACE

BEDROOMS

BATHS

2,374 SQ FT

886 SQ FT

3/4

2.5

BASEMENT: