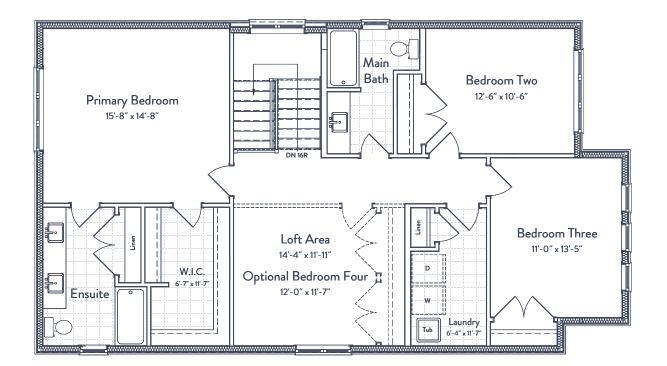

## SECOND LEVEL:

BRONTE PAGE 2/2

FINISHED LIVING SPACE

UNFINISHED LIVING SPACE

BEDROOMS

BATHS

2,374 SQ FT

886 SQ FT

3/4

2.5

BASEMENT: