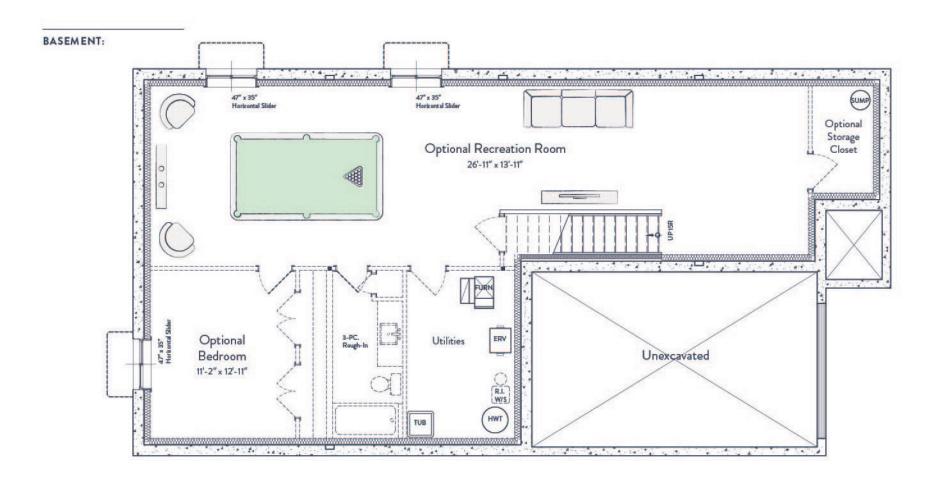

Speak to your New Home Sales Representative for more details.

BALSAM
PAGE 1/2

FINISHED LIVING SPACE

UNFINISHED LIVING SPACE

BEDROOMS

BATHS

2.5

2,079 SQ FT

1,189 SQ FT

3

MAIN LEVEL:

OPTIONS: