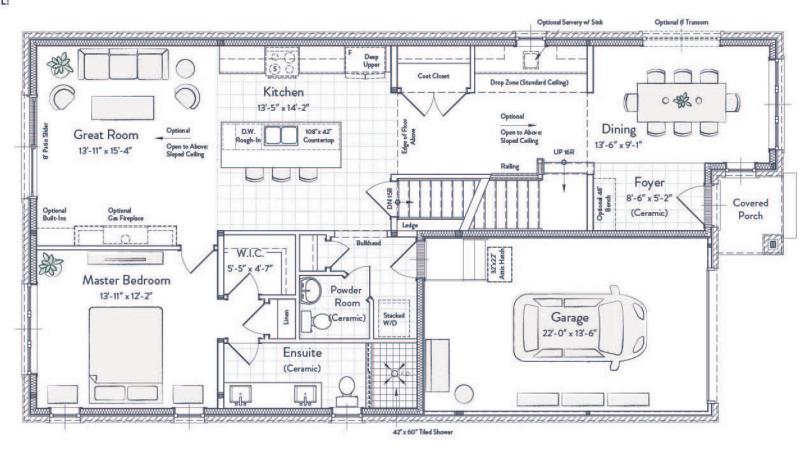

Speak to your New Home Sales Representative for more details.

BALSAM
PAGE 1/2

FINISHED LIVING SPACE

UNFINISHED LIVING SPACE

BEDROOMS

BATHS

2.5

2,079 SQ FT

1,189 SQ FT

3

MAIN LEVEL:

OPTIONS:

## SECOND LEVEL:

BALSAM

FINISHED LIVING SPACE

UNFINISHED LIVING SPACE

BEDROOMS

BATHS

2,079 SQ FT

1,189 SQ FT

3

2.5