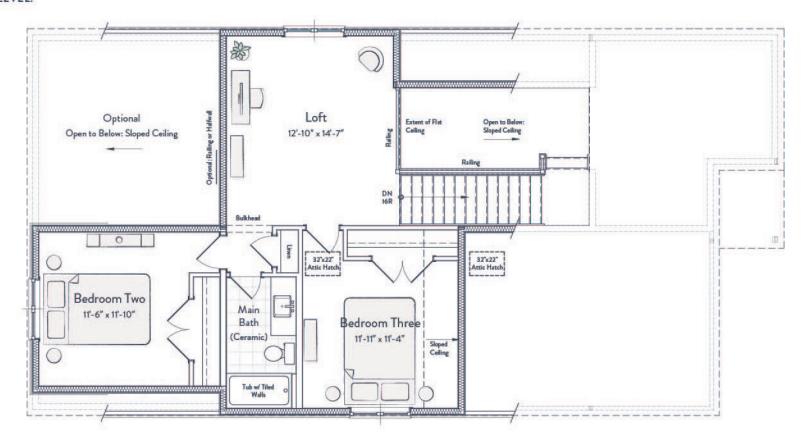

## SECOND LEVEL:

BALSAM

FINISHED LIVING SPACE

UNFINISHED LIVING SPACE

BEDROOMS

BATHS

2,079 SQ FT

1,189 SQ FT