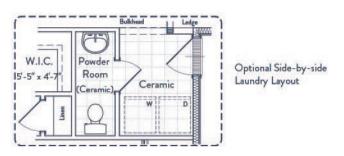

Speak to your New Home Sales Representative for more details.

BALSAM
PAGE 1/2

FINISHED LIVING SPACE

UNFINISHED LIVING SPACE

BEDROOMS

BATHS

2.5

2,079 SQ FT

1,189 SQ FT

3

MAIN LEVEL:

OPTIONS:

## SECOND LEVEL:

BALSAM

FINISHED LIVING SPACE

UNFINISHED LIVING SPACE

BEDROOMS

BATHS

2,079 SQ FT

1,189 SQ FT

3

2.5