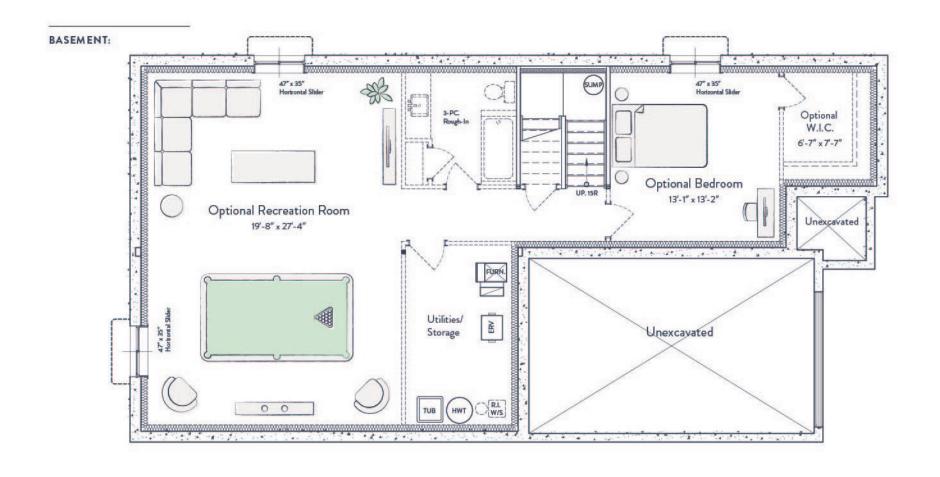

## ALGONQUIN

FINISHED LIVING SPACE

UNFINISHED LIVING SPACE

BEDROOMS

BATHS

1,317 SQ FT

1,173 SQ FT

2

2

## MAIN LEVEL:

OPTIONS:

Optional Finished Staircase (Open)