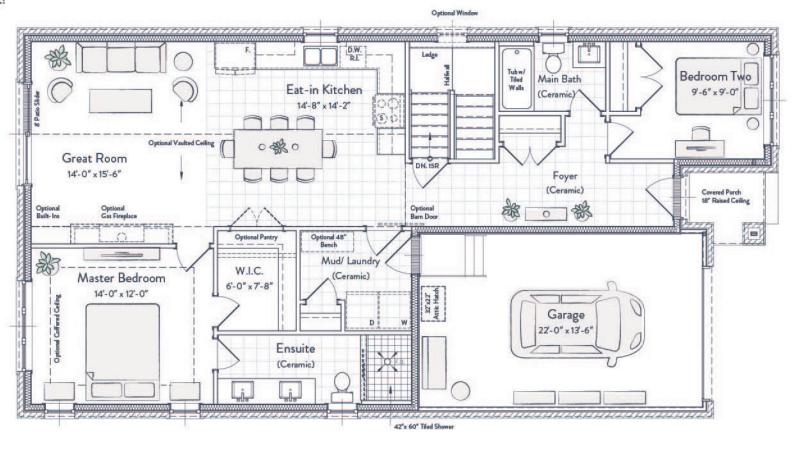

## ALGONQUIN

FINISHED LIVING SPACE

UNFINISHED LIVING SPACE

BEDROOMS

BATHS

1,317 SQ FT

1,173 SQ FT

2

2

## MAIN LEVEL:

OPTIONS:

Optional Finished Staircase (Open)