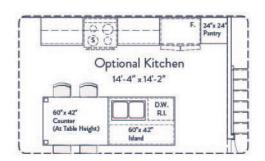

Elevation A

All drawings and renderings are an artist's concept and may vary slightly from the final product. E. & O.E. All home styles are available in any of the colour packages. Each colour package has two elevations to choose from.

Speak to your New Home Sales Representative for more details.









## 1,317 SQ.FT. BUNGALOW





Elevation B

All drawings and renderings are an artist's concept and may vary slightly from the final product. E. & O.E. All home styles are available in any of the colour packages. Each colour package has two elevations to choose from.

Speak to your New Home Sales Representative for more details.





## ALGONQUIN

FINISHED LIVING SPACE

UNFINISHED LIVING SPACE

BEDROOMS

BATHS

1,317 SQ FT

1,173 SQ FT

2

2

## MAIN LEVEL:



OPTIONS:





Optional Finished Staircase (Open)